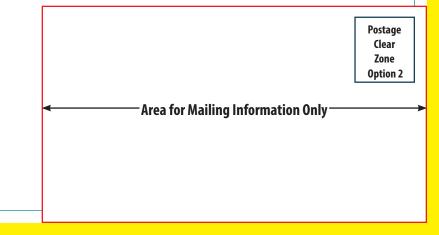

## 11x6 Direct Mail Postcard (back)

Place this template in a separate layer in your layout program and delete or turn off before sending/exporting your file.

#### Margin-

For best results keep text and images that must be seen and read at least 1/8" from edge of page.

Remember to leave room for the mailing indicia or stamp and the sender's and receiver's address.

Trim

Edge of page.

Space for mailing info must be at least 4x2.25"!