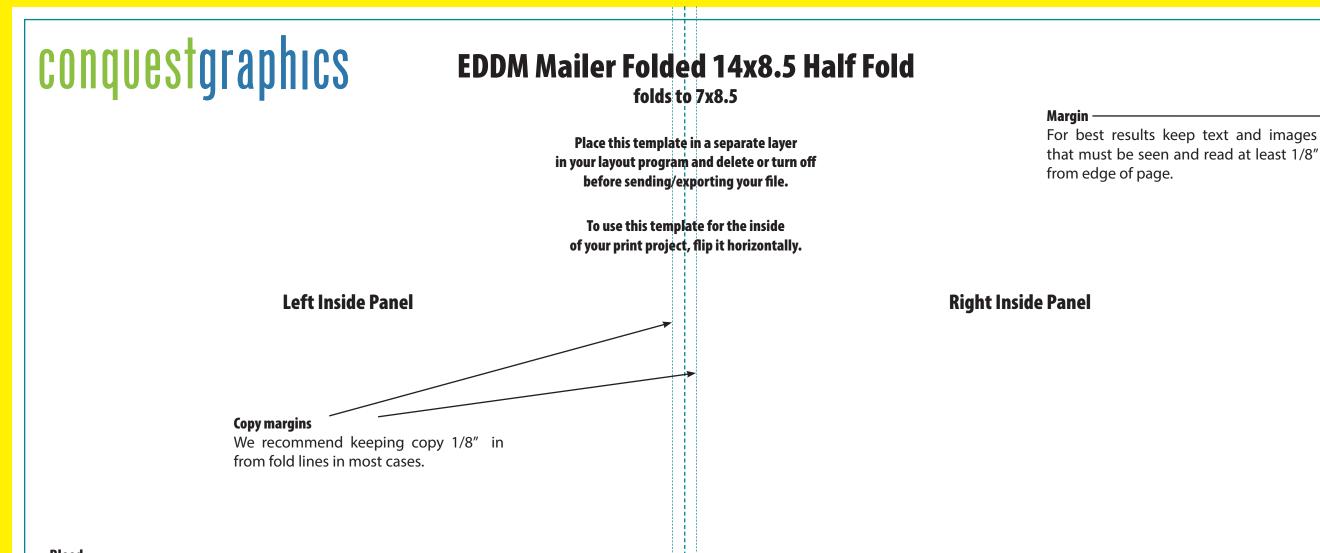

## EDDM Mailer Folded 14x8.5 Half Fold folds to 7x8.5

Place this template in a separate layer in your layout program and delete or turn off before sending/exporting your file.

To use this template for the inside of your print project, flip it horizontally.

### **Margin**

For best results keep text and images that must be seen and read at least 1/8" from edge of page.

## **Copy margins**

We recommend keeping copy 1/8" in from fold lines in most cases.

**Trim** Edge of page.

<u>fold</u>