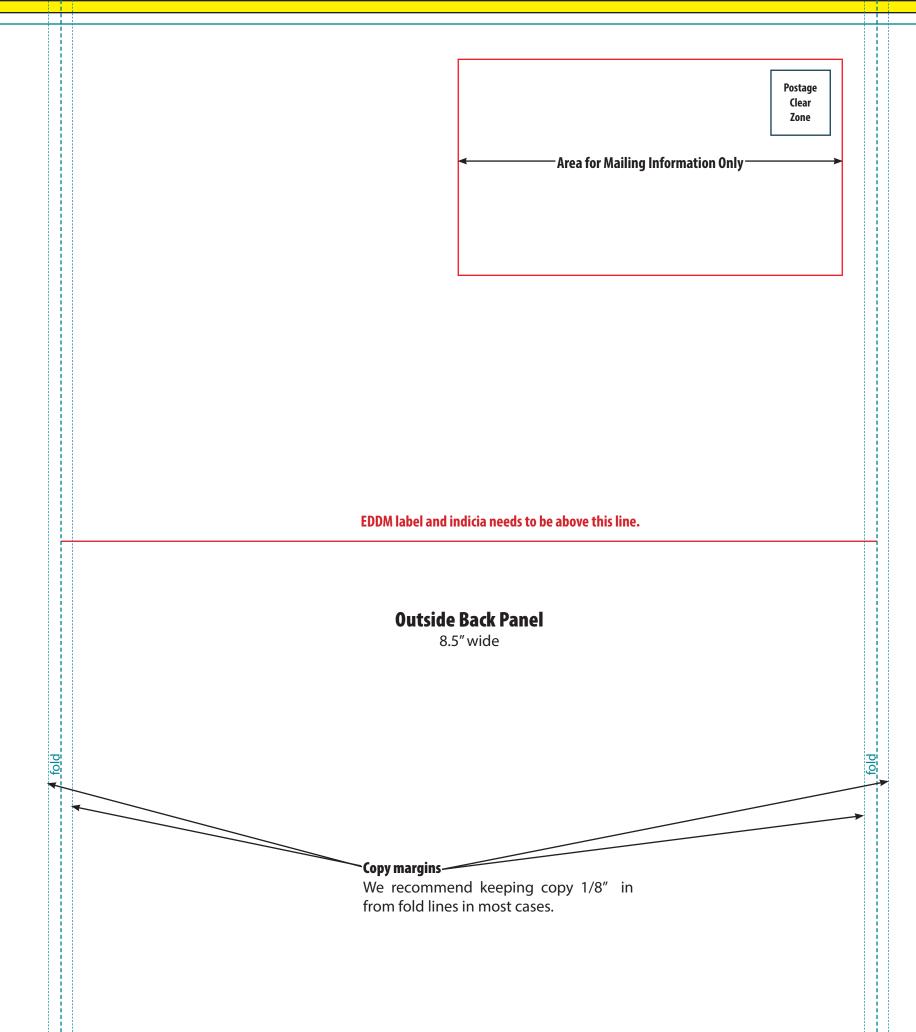

# conquestgraphics

EDDM Mailer Folded 25.5x11 Tri-fold

Folds to 8.5x11 Actual Size is 25.4375x11

Place this template in a separate layer in your layout program and delete or turn off before sending/exporting your file.

### **Outside Front Panel**

8.5″ wide

#### Bleed

For borderless edges, extend images, photos and/or solid background colors 1/8" beyond the edge of the page. This area (yellow) will be trimmed during the finishing process. It should not contain any information you intend to be seen or read.

#### Margin —

For best results keep text and images that must be seen and read at least 1/8" from edge of page.