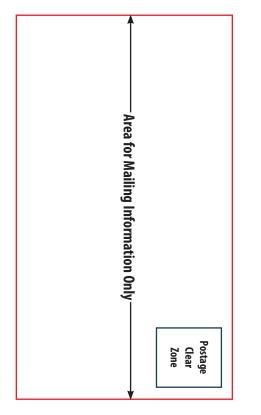

### EDDM label and indicia needs to be below this line with brochure fold at the bottom.

from edge of page.