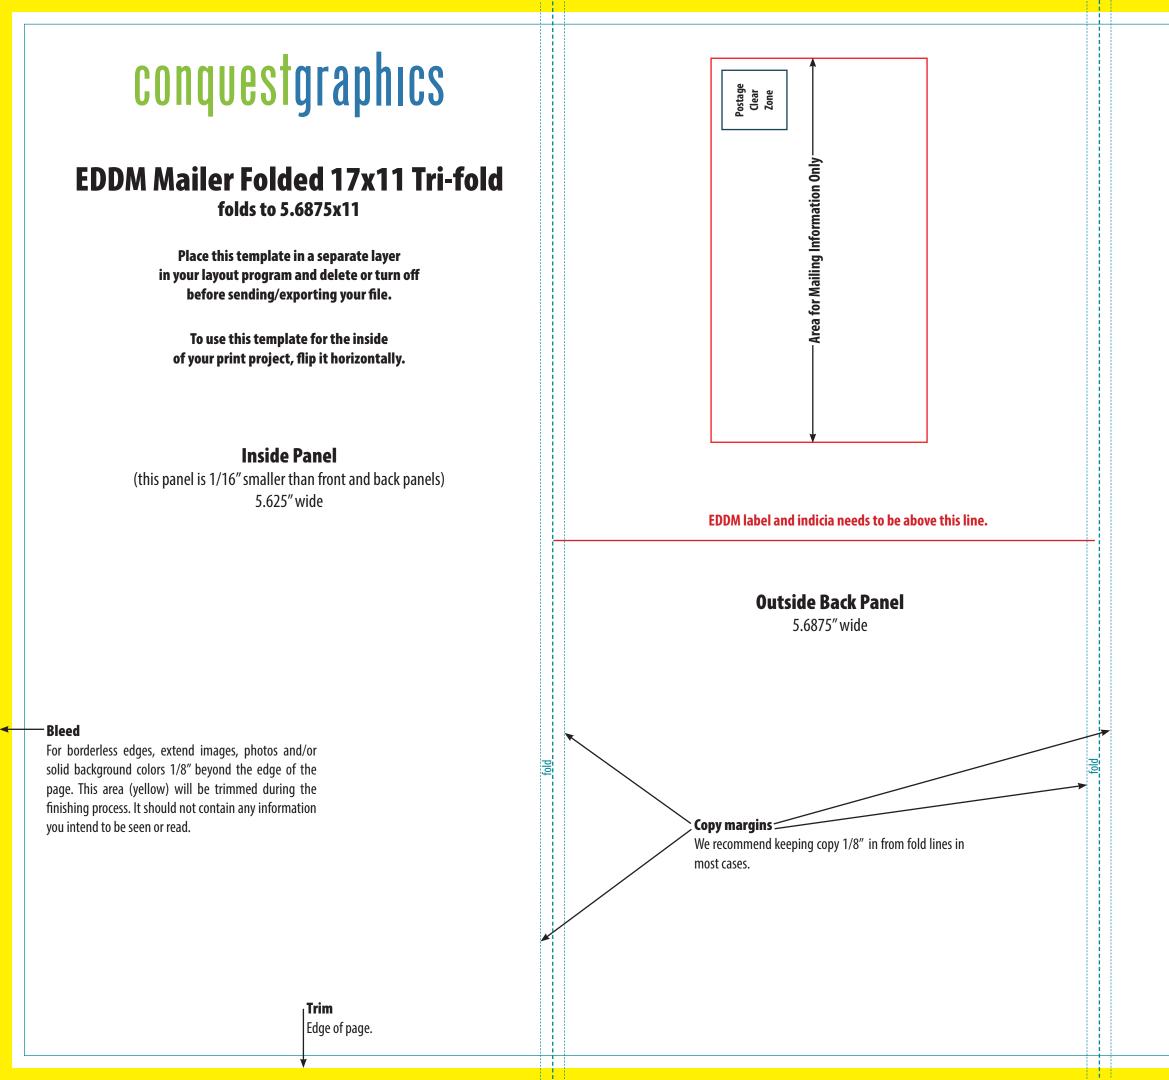

## conquestgraphics **EDDM Mailer Folded 17x11 Tri-fold** folds to 5.6875x11 Place this template in a separate layer in your layout program and delete or turn off before sending/exporting your file. To use this template for the inside of your print project, flip it horizontally. **Inside Back Cover Inside Front Cover** 5.6875″ wide 5.6875″ wide Bleed For borderless edges, extend images, photos and/or blot solid background colors 1/8" beyond the edge of the page. This area (yellow) will be trimmed during the finishing process. It should not contain any information Copy margins = you intend to be seen or read. We recommend keeping copy 1/8" in from fold lines in most cases. <sub>l</sub> Trim Edge of page.