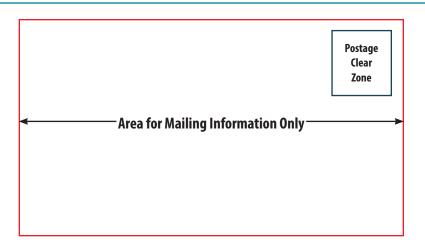

### **Back Panel**

EDDM label and indicia needs to be above this line.

### -Bleed

For borderless edges, extend images, photos and/or solid background colors 1/8" beyond the edge of the page. This area (yellow) will be trimmed during the finishing process. It should not contain any information you intend to be seen or read.

### **Copy margins**

We recommend keeping copy 1/8" in from fold lines in most cases.

## conquestgraphics

## **EDDM Mailer 17x11 Half Fold**

folds to 8.5x11

Place this template in a separate layer in your layout program and delete or turn off before sending/exporting your file.

To use this template for the inside of your print project, flip it horizontally.

### **Front Panel**

### Margin

For best results keep text and images that must be seen and read at l