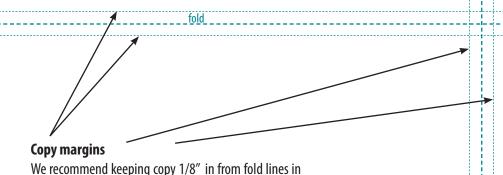

Margin -

For best results keep text and images that must be seen and read at least 1/8" from edge of page.

**Back Panel** 

**Front Panel** 