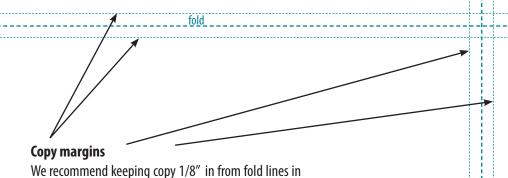

## **Conquest Graphics 14x8.5 Half/Half Fold Brochure**

folds to 7x8.5

Place this template in a separate layer in your layout program and delete or turn off before sending/exporting your file.

To use this template for the inside of your print project, flip it horizontally. Margin -