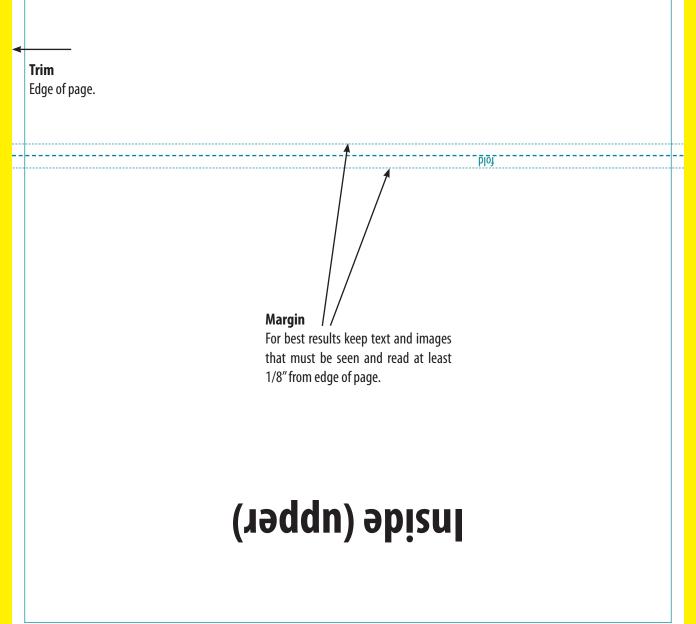

### Back Panel

**Trim** Edge of page.

### Margin

For best results keep text and images that must be seen and read at least 1/8" from edge of page.