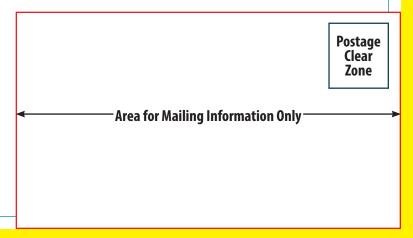

## 9x6 Commingled Postcard (back)

Place this template in a separate layer in your layout program and delete or turn off before sending/exporting your file.

Remember to leave room for the mailing indicia and the sender's and receiver's address. **Space for** mailing info must be at least 4x2.25"!