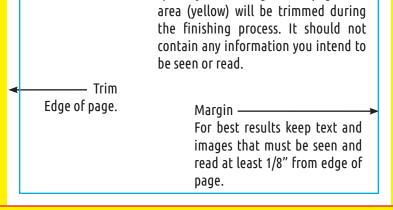

Bleed For borderless edges, extend images, photos and/or solid background colors 1/8" beyond the edge of the page. This

Place this template in a separate layer in your layout program and delete or turn off before sending/exporting your file.

## Jn9T 9Jd6T 8x4

Place this template in a separate layer in your layout program and delete or turn off before sending/exporting your file.

Bleed For borderless edges, extend images, photos and/or solid background colors 1/8" beyond the edge of the page. This area (yellow) will be trimmed during the finishing process. It should not contain any information you intend to be seen or read. Trim Edge of page.