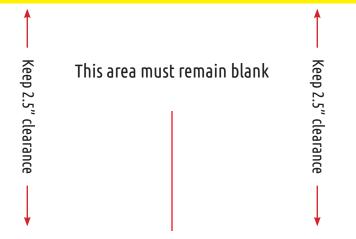

Bleed For borderless edges, extend images, photos and/or solid background colors 1/8" beyond the edge of the page. This

Place this template in a separate layer in your layout program and delete or turn off before sending/exporting your file.

## 4x6 Table Tent

## **conquest**graphics

## conquestgraphics

## Jn9T 9Jd6T 8x4

Place this template in a separate layer in your layout program and delete or turn off before sending/exporting your file.

Bleed For borderless edges, extend images, photos and/or solid background colors 1/8" beyond the edge of the page. This area (yellow) will be trimmed during the finishing process. It should not contain any information you intend to be seen or read. Trim Edge of page.

Keep 2.5" clearance

Keep 2.5" clearance