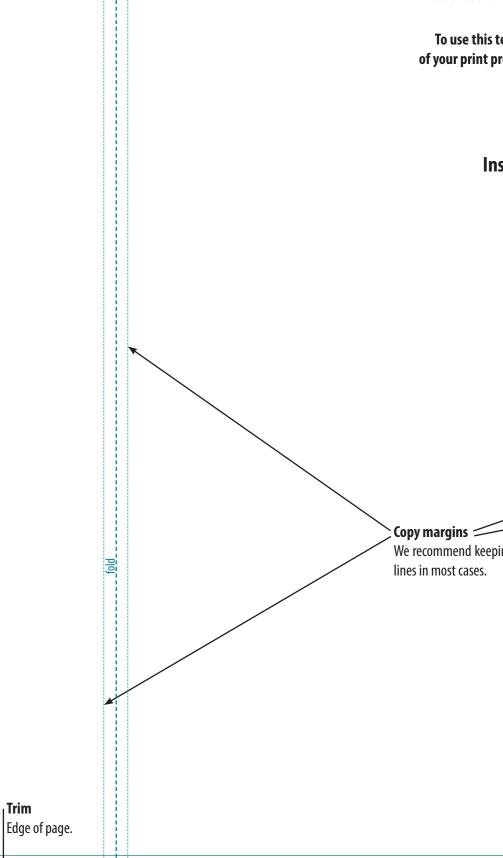

## **Conquest Graphics**

fol

Place this te in your layout before sen

Inside Panel

<sub>l</sub> Trim

| s 25.5x11 Z-Fold Brochure                                                                    |  |
|----------------------------------------------------------------------------------------------|--|
| template in a separate layer<br>program and delete or turn off<br>nding/exporting your file. |  |
| is template for the inside<br>t project, flip it horizontally.                               |  |
| Inside Panel                                                                                 |  |
|                                                                                              |  |
|                                                                                              |  |
|                                                                                              |  |
| eeping copy 1/8" in from fold                                                                |  |
|                                                                                              |  |
|                                                                                              |  |
|                                                                                              |  |
|                                                                                              |  |