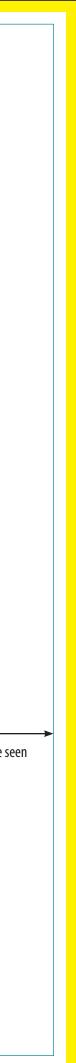

## Bleed

For borderless edges, extend images, photos and/or solid background colors 1/8" beyond the edge of the page. This area (yellow) will be trimmed during the finishing process. It should not contain any information you intend to be seen or read.

**Front Panel** 

Margin —

For best results keep text and images that must be seen and read at least 1/8'' from edge of page.