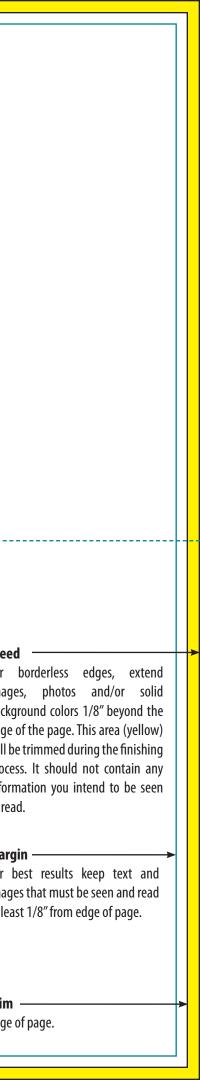

| conquestgraphics                                                                                                                                                                                                                                                                     | <b>Conquest Graphics 25.5x11 Tri/Half-fold Brochure</b><br>Folds to 8.5x11<br><b>Actual Size is 25.4375x11</b><br>Place this template in a separate layer<br>in your layout program and delete or turn off<br>before sending/exporting your file.<br>To use this template for the inside<br>of your print project, flip it horizontally. |                                                                                                                                         |
|--------------------------------------------------------------------------------------------------------------------------------------------------------------------------------------------------------------------------------------------------------------------------------------|------------------------------------------------------------------------------------------------------------------------------------------------------------------------------------------------------------------------------------------------------------------------------------------------------------------------------------------|-----------------------------------------------------------------------------------------------------------------------------------------|
| <b>Inside Panel</b><br>(this panel is 1/16" smaller than front and back panels)<br>8.4375" wide                                                                                                                                                                                      | <b>Outside Back Panel</b><br>8.5" wide                                                                                                                                                                                                                                                                                                   | <b>Outside Front Panel</b><br>8.5" wide                                                                                                 |
| If planning on supplying separate pages, please number them to match the layout below. This will help us supply an accurate proof to you on the first try and avoid delays in printing and delivering your materials. Page 5 - Inside Panel Page 6 - Back Panel Page 1 - Front Panel | fold<br>Back Panel - Mailing Back<br>(this panel should be rotated 180° if used as a self-mailer)                                                                                                                                                                                                                                        | <b>Bleed</b> —<br>For borde<br>images, p<br>background                                                                                  |
| Page 2 - Inside Left Panel Page 3 - Inside Center Panel Page 4 - Inside Right Panel                                                                                                                                                                                                  | Copy margins<br>We recommend keeping copy 1/8" in from fold lines in<br>most cases.                                                                                                                                                                                                                                                      | edge of the<br>will be trim<br>process. It<br>information<br>or read.<br><b>Margin</b> —<br>For best re<br>images that<br>at least 1/8' |
|                                                                                                                                                                                                                                                                                      |                                                                                                                                                                                                                                                                                                                                          | <b>Trim</b> ——<br>Edge of pag                                                                                                           |

je of page.