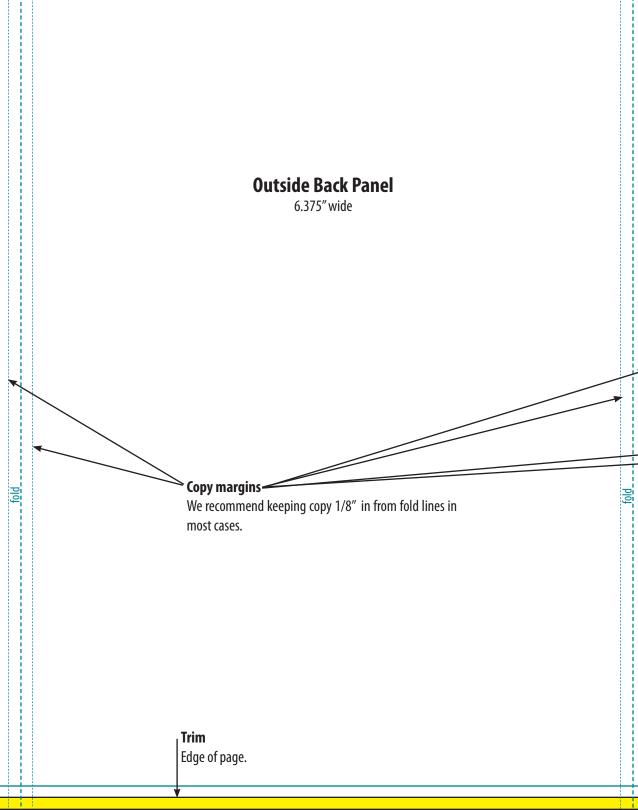

## Bleed

For borderless edges, extend images, photos and/or solid background colors 1/8" beyond the edge of the page. This area (yellow) will be trimmed during the finishing process. It should not contain any information you intend to be seen or read.

## Conquest Graphics 25.5x11 Gate Fold Newsletter

folds to 6.375x11 Actual Size is 25.375x11

Place this template in a separate layer in your layout program and delete or turn off before sending/exporting your file.

Outside Front Panel

6.375" wide