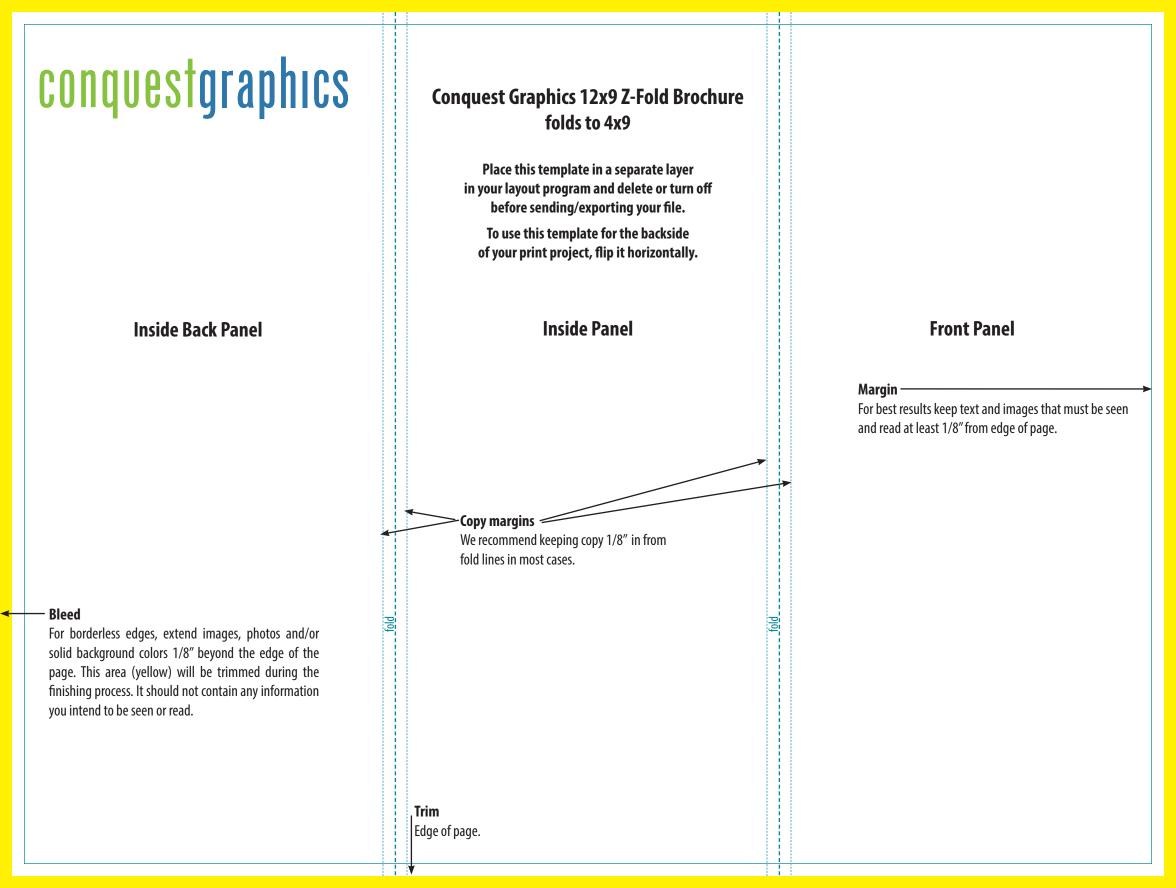

| conquestgraphics                                                                                                                                                                                                                                                               | Conquest Graphics 12x9 Z-Fold Brochure<br>folds to 4x9<br>Place this template in a separate layer<br>in your layout program and delete or turn off<br>before sending/exporting your file.<br>To use this template for the backside<br>of your print project, flip it horizontally. |                                                                                                            |
|--------------------------------------------------------------------------------------------------------------------------------------------------------------------------------------------------------------------------------------------------------------------------------|------------------------------------------------------------------------------------------------------------------------------------------------------------------------------------------------------------------------------------------------------------------------------------|------------------------------------------------------------------------------------------------------------|
| Inside Front Panel                                                                                                                                                                                                                                                             | Inside Panel                                                                                                                                                                                                                                                                       | Back Panel                                                                                                 |
| Diaced                                                                                                                                                                                                                                                                         | Copy margins<br>We recommend keeping copy 1/8" in from<br>fold lines in most cases.                                                                                                                                                                                                | Margin — For best results keep text and images that must be seen and read at least 1/8" from edge of page. |
| <b>Bleed</b><br>For borderless edges, extend images, photos and/or<br>solid background colors 1/8" beyond the edge of the<br>page. This area (yellow) will be trimmed during the<br>finishing process. It should not contain any information<br>you intend to be seen or read. | <b>Trim</b><br>Edge of page.                                                                                                                                                                                                                                                       |                                                                                                            |