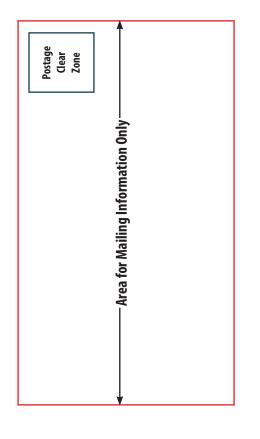

# conquestgraphics

### **Inside Panel**

4.1875" wide

(inside panels need to be 1/16" shorter than outside panels)

#### Bleed

For borderless edges, extend images, photos and/or solid background colors 1/8" beyond the edge of the page. This area (yellow) will be trimmed during the finishing process. It should not contain any information you intend to be seen or read.

Trim
Edge of page.



EDDM label and indicia needs to be above this line.

#### **Outside Back Panel**

4.25" wide

Outside Front Panel 4.25" wide

**EDDM Mailer Folded 17x11** 

Double Parallel Fold (front)

folds to 4.25x11

Actual size is 16.875x11

Place this template in a separate layer in your layout program and delete or turn off before sending/exporting your file.

🔪 Copy margin

We recommend keeping copy 1/8" in from fold lines in most cases.

**Inside Panel** 

4.1875" wide

(inside panels need to be 1/16" shorter than outside panels)

margin

For best results keep text and images that must be seen and read at least 1/8" from edge of page.

# conquestgraphics

## **EDDM Mailer Folded 17x11 Double Parallel Fold (back)**

folds to 4.25x11

**Actual size is 16.875x11** 

Place this template in a separa